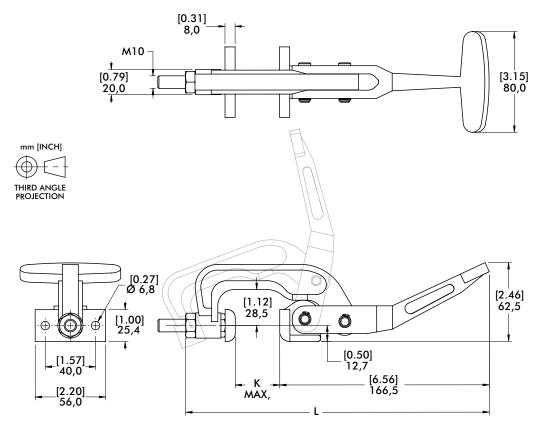

## Pull Action Latch Clamps | Dimensions

## **Technical Information | Holding Capacities**

| Model  | Max.<br>Holding<br>Capacity | Weight             | EF:AF | Drawing<br>Movement | L                | К            | Keeper<br>Plate<br>(included) | Tapered Bolt<br>Assembly<br>(included) |
|--------|-----------------------------|--------------------|-------|---------------------|------------------|--------------|-------------------------------|----------------------------------------|
| 353-35 | [2800 lbf]<br>12460 N       | [2.10lb]<br>0,95kg | 23:1  | 12<br>[0.47]        | [9.50]<br>241,5  | [1.38]<br>35 | 353004                        | 353908                                 |
| 353-65 | [2100 lbf]<br>9350 N        | [2.30lb]<br>1,04kg | 27:1  |                     | [10.69]<br>271,5 | [2.56]<br>65 | 353004                        |                                        |

### **Dimensions**