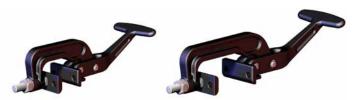

## 353 SERIES

#### Features:

- · Heavy duty cast steel clamps are designed to withstand the harshest environments
- Ideally suit for parting line clamping of rotational molds
- Replaceable stainless steel pivot pins

## **Applications:**

- Molding
- · Closures for doors, lids, covers

### Also Available:

- Keeper plate
- Papered bolt assembly

**353**-35

**353**-65