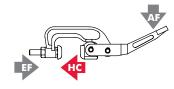

## 353 SERIES

## Pull Action Latch Clamps | Dimensions

#### Features:

- · Heavy duty cast steel clamps are designed to withstand the harshest environments
- Ideally suit for parting line clamping of rotational molds
- Replaceable stainless steel pivot pins

## **Applications:**

- Molding
- · Closures for doors, lids, covers

### Also Available:

- Keeper plate
- Papered bolt assembly

**353**-35

**353**-65



## **Technical Information | Holding Capacities**



| Model  | Max.<br>Holding<br>Capacity | Weight             | EF:AF | Drawing<br>Movement | L                | К            | Keeper<br>Plate<br>(included) | Tapered Bolt<br>Assembly<br>(included) |
|--------|-----------------------------|--------------------|-------|---------------------|------------------|--------------|-------------------------------|----------------------------------------|
| 353-35 | [2800 lbf]<br>12460 N       | [2.10lb]<br>0,95kg | 23:1  | 12<br>[0.47]        | [9.50]<br>241,5  | [1.38]<br>35 | 353004                        | 353908                                 |
| 353-65 | [2100 lbf]<br>9350 N        | [2.30lb]<br>1,04kg | 27:1  |                     | [10.69]<br>271,5 | [2.56]<br>65 | 353004                        |                                        |

*