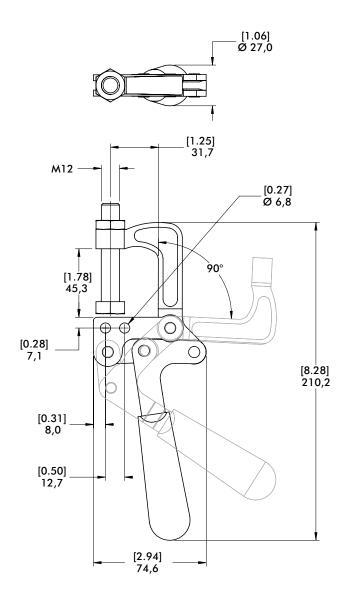

**AF** = Applied Force



# 325 SERIES

## Squeeze Action Plier Clamps | Product Overview

### Features:

- Designed for attachment by welding or using mounting holes
- Available in stainless steel as -\$\$ version

#### **Applications:** Also Available:

- Molding See page MC-ACC-1 for accessories
- · Closures for doors, lids, covers



## **Technical Information | Holding Capacities**

| Model  | Max. Holding<br>Capacity | Weight          | Jaw<br>Opening | Spindle<br>(Supplied) |
|--------|--------------------------|-----------------|----------------|-----------------------|
| 325    | 25/0 N 1000 II fi        | 0.541[1.10][.]  | 000            | 325203-M              |
| 325-SS | 3560 N [800 lbf]         | 0,54kg [1.18lb] | 90°            | 325943-M              |

### **Dimensions**